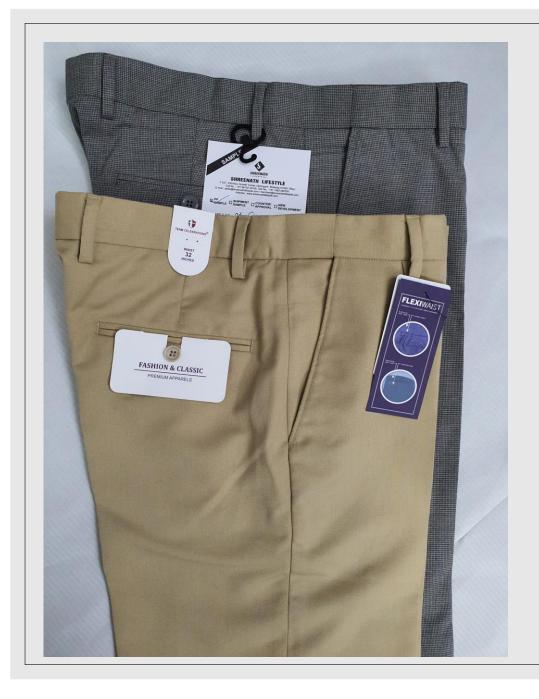

ly Cotton Twill Chinos with Flap
- Men's Flexi-Waist Formal Trouser

#### MEN'S CARGO TROUSER - POLY COTTON TWILL







#### MEN'S COTTON PRINTED SHORTS WITH ELASTIC











#### MEN'S CARGO SHORTS IN COTTON TWILL



## Women's Camouflage & Solid Shorts





#### Women's Cotton Shorts Printed & Solid-





#### Men's Formal- Polyester Trousers Basic







# Men's Formal- with French Fly and Binding on Backrise





#### Men's' Pull-up Pant / Drawcord Pant-Ankle Length





# Men's Supercrease Trouser- (Permanent Crease)





#### Women's Cotton Pants with Piping on Sideseam







## Women's Formal Lycra Trousers-



# Men's Camouflage and Solid Shorts-





#### Women Cotton Printed Trousers-







## Men's Cotton Trousers- Chinos







# Poly Cotton Twill Chinos With Flap-









# Men's Flexi Waist Formal Trouser-



#### CONTACT US

- Factory & Office F337/338, RIICO Growth Center, Hamirgarh
  Bhilwara-311001 Raj. India
- E-mail <u>shreenathlifestylebhl@gmail.com</u>
- sales@shreenathlifestyle.com
- Web. <u>www.shreenathlifestyle.com</u>
- Cell :- +91 7297034134 / +91 9610234700
- PH. :- 01482-294700