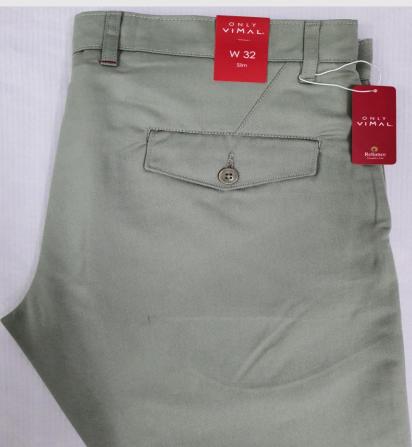

- Poly Cotton Twill Chinos with Flap
- Men's Flexi-Waist Formal Trouser

#### MEN'S CARGO TROUSER - POLY COTTON TWILL







#### MEN'S COTTON PRINTED SHORTS WITH ELASTIC











#### MEN'S CARGO SHORTS IN COTTON TWILL



## Women's Camouflage & Solid Shorts





#### Women's Cotton Shorts Printed & Solid-





#### Men's Formal- Polyester Trousers Basic







# Men's Formal- with French Fly and Binding on Backrise





#### Men's' Pull-up Pant / Drawcord Pant-Ankle Length





# Men's Supercrease Trouser- (Permanent Crease)





#### Women's Cotton Pants with Piping on Sideseam







## Women's Formal Lycra Trousers-



# Men's Camouflage and Solid Shorts-





#### Women Cotton Printed Trousers-







## Men's Cotton Trousers- Chinos







# Poly Cotton Twill Chinos With Flap-









# Men's Flexi Waist Formal Trouser-



#### CONTACT US

- Factory & Office F337/338, RIICO Growth Center, Hamirgarh
  Bhilwara-311001 Raj. India
- E-mail <u>shreenathlifestylebhl@gmail.com</u>
- sales@shreenathlifestyle.com
- Web. <u>www.shreenathlifestyle.com</u>
- Cell :- +91 7297034134 / +91 9610234700
- PH. :- 01482-294700